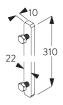

#### **B. PROFILE**

Profile and bending information

# C. HOW TO MEASURE

- A: System width
- B: System height
- C: Distance between floor and fabric

Parallel mounting of profiles

For better overlapping, two profiles can be mounted in parallel. Min. 76 mm between centre parts of return pulleys.