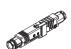

er         Voltage         Current         Frequency           485 x W 305 x H 310         500 W         230 V AC         2.2 A         50 Hz |

### C. MOTOR DIMENSIONS



## D. OPERATING METHODS

See catalogue "controls" for details.

Wall switch



System can be operated by fixed wall switch.

SG Control N



Various radio hand-held and wall transmitters available. An external receiver is required.



# E. WIRING DIAGRAMS



Refer to Silent Gliss website.

### **PARTS**

#### A. STANDARD PARTS



SG 3581

Hook



SG 5805

Motor 230V AC, 15/200



SG 5806

Pilot runner



SG 5809

Roller



SG 5810

Profile



SG 5811

Overlap arm



SG 5814

Steel wire



SG 5815

Guide return



SG 5816

Cord guide



SG 5821

Anchor rail



SG 5822

Sliding block



SG 5824

End stop



SG 6209 Clamp



SG 9916

Hirschmann plug set

#### **B. OPTIONAL PARTS**



SG 5813

Floor mounting frame



SG 6005

Hook



SG 6203

Connection bridge



SG 9959

Central control unit relay



SG 11931

Radio hand held 1 channel



SG 11932

Radio hand held 6 channel



SG 11936

Radio wall transmitter 1 channel



SG 11937

Radio wall transmitter 6 channel



SG 11938

Radio receiver BiDi Shutter

8