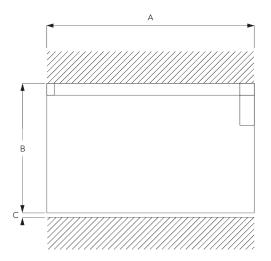

### A. SYSTEM DIMENSIONS

# C. HOW TO MEASURE

- A: System width
- B: System height
- C: Distance between floor and fabric

Parallel mounting of profiles

For better overlapping, two profiles can be mounted in parallel. Min. 76 mm between centre parts of return pulleys.