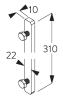

NS

### A. SYSTEM DIMENSIONS



#### Max. curtain weights



#### **B. PROFILE**

Profile and bending information



# C. HOW TO MEASURE



- A: System width
- B: System height
- C: Distance between floor and fabric

Parallel mounting of profiles



For better overlapping, two profiles can be mounted in parallel. Min. 76 mm between centre parts of return pulleys.

### **FITTING**

# A. FITTING INFORMATION

For detailed fitting information, visit the Silent Gliss website.

Fixing points



#### **B. CEILING FITTING**

Clamp SG 6209





SG 6209

Clamp

#### C. MOTOR FITTING

Floor with frame SG 5813 and SG 5821 / SG 5822



Steel core rope is tensioned by using the weight of the motor. Vertical variation possible up to 190 mm.



**SG 5813** Floor mounting frame



**SG 5821** Anchor rail



**SG 5822** Sliding block

Wall with SG 5821 / SG 5822



Steel core rope is tensioned by using the weight of the motor. Vertical variation possible up to 190 mm.



SG 5821 Anchor rail



**SG 5822** Sliding block

Wall above track



### **MOTOR & CONTROLS**

### A. MOTOR FEATURES

| Motor                                                                     | SG 5805<br>230 V AC | SG 5805<br>115 V AC |
|---------------------------------------------------------------------------|---------------------|---------------------|
| Motor Features                                                            |                     |                     |
| Mechanical end-stop                                                       | •                   | •                   |
| Mechanical revolution c