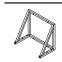

#### C. MOTOR FITTING

Floor with frame SG 5813 and SG 5821 / SG 5822

Steel core rope is tensioned by using the weight of the motor. Vertical variation possible up to 190 mm.

**SG 5813** Floor mounting frame