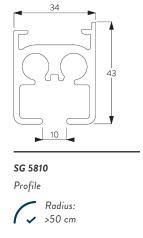

#### **B. PROFILE**

Profile and bending information

Roller

SG 5810

Profile

SG 5811

Overlap arm

SG 5814

Steel wire

SG 5815