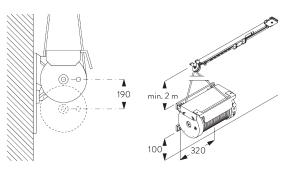

#### C. MOTOR FITTING

Floor with frame SG 5813 and SG 5821 / SG 5822

Steel core rope is tensioned by using the weight of the motor. Vertical variation possible up to 190 mm.

**SG 5813** Floor mounting frame

**SG 5821** Anchor rail

**SG 5822** Sliding block

Wall with SG 5821 / SG 5822

Steel core rope is tensioned by using the weight of the motor. Vertical variation possible up to 190 mm.

SG 5821 Anchor rail

**SG 5822** Sliding block

### C. MOTOR DIMENSIONS