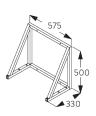

#### C. MOTOR FITTING

Floor with frame SG 5813 and SG 5821 / SG 5822

Steel core rope is tensioned by using the weight of the motor. Vertical variation possible up to 190 mm.

**SG 5813** Floor mounting frame