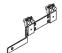

#### C. MOTOR FITTING

Floor with frame SG 5813 and SG 5821 / SG 5822

Steel core rope is tensioned by using the weight of the motor. Vertical variation possible up to 190 mm.

**SG 5813** Floor mounting frame

**SG 5821** Anchor rail

**SG 5822** Sliding block

Wall with SG 5821 / SG 5822

Steel core rope is tensioned by using the weight of the motor. Vertical variation possible up to 190 mm.

SG 5821 Anchor rail

**SG 5822** Sliding block