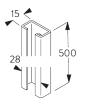

tem height
- C: Distance between floor and fabric

Parallel mounting of profiles



For better overlapping, two profiles can be mounted in parallel. Min. 76 mm between centre parts of return pulleys.

### **FITTING**

# A. FITTING INFORMATION

For detailed fitting information, visit the Silent Gliss website.

Fixing points



#### **B. CEILING FITTING**

Clamp SG 6209





SG 6209

Clamp

#### C. MOTOR FITTING

Floor with frame SG 5813 and SG 5821 / SG 5822



Steel core rope is tensioned by using the weight of the motor. Vertical variation possible up to 190 mm.



**SG 5813** Floor mounting frame



**SG 5821** Anchor rail



**SG 5822** Sliding block

Wall with SG 5821 / SG 5822



Steel core rope is tensioned by using the weight of the motor. Vertical variation possible up to 190 mm.



SG 5821 Anchor rail



**SG 5822** Sliding block

Wall above track



### **MOTOR & CONTROLS**

### A. MOTOR FEATURES

| Motor                                                                     | SG 5805<br>230 V AC | SG 5805<br>115 V AC |
|---------------------------------------------------------------------------|---------------------|---------------------|
| Motor Features                                                            |                     |                     |
| Mechanical end-stop                                                       | •                   | •                   |
| Mechanical revolution counter (limited revolution)                        | •                   | •                   |
| Control Features