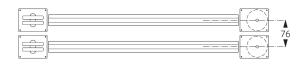

# C. HOW TO MEASURE

- A: System width
- B: System height
- C: Distance between floor and fabric

Parallel mounting of profiles

For better overlapping, two profiles can be mounted in parallel. Min. 76 mm between centre parts of return pulleys.