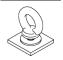

2.2 A | dimensions         Power         Voltage         Current         Frequency           485 x W 305 x H 310         500 W         230 V AC         2.2 A         50 Hz |

### C. MOTOR DIMENSIONS



## D. OPERATING METHODS

See catalogue "controls" for details.

Wall switch



System can be operated by fixed wall switch.

SG Control N



Various radio hand-held and wall transmitters available. An external receiver is required.



# E. WIRING DIAGRAMS



Refer to Silent Gliss website.

### **PARTS**

#### A. STANDARD PARTS



SG 3581

Hook



SG 5805

Motor 230V AC, 15/200



SG 5806

Pilot runner



SG 5809

Roller



SG 5810

Profile



SG 5811

Overlap arm



SG 5814

Steel wire



SG 5815

Guide return



SG 5816

Cord guide



SG 5821

Anchor rail



SG 5822

Sliding block



SG 5824

End stop



SG 6209 Clamp



SG 9916

Hirschmann plug set

#### **B. OPTIONAL PARTS**



SG 5813

Floor mounting frame



SG 6005

Hook



SG 6203

Connection bridge



SG 9959

Central control unit relay



SG 11931

Radio hand held 1 channel



SG 11932

Radio hand held 6 channel



SG 11936

Radio wall transmitter 1 channel



SG 11937

Radio wall transmitter 6 channel



SG 11938

Radio receiver BiDi Shutter

8