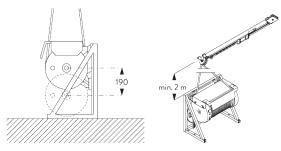

#### C. MOTOR FITTING

Floor with frame SG 5813 and SG 5821 / SG 5822

Steel core rope is tensioned by using the weight of the motor. Vertical variation possible up to 190 mm.

**SG 5813** Floor mounting frame

**SG 5821** Anchor rail

**SG 5822** Sliding block

Wall with SG 5821 / SG 5822

Steel core rope is tensioned by using the weight of the motor. Vertical variation possible up to 190 mm.

SG 5821 Anchor rail

**SG 5822** Sliding block