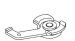

#### C. MOTOR FITTING

Floor with frame SG 5813 and SG 5821 / SG 5822

Steel core rope is tensioned by using the weight of the motor. Vertical variation possible up to 190 mm.

**SG 5813** Floor mounting frame

**SG 5821** Anchor rail

**SG 5822** Sliding block

Wall with SG 5821 / SG 5822

Steel core rope is tensioned by using the weight of the motor. Vertical variation possible up to 190 mm.

SG 5821 Anchor rail

**SG 5822** Sliding block