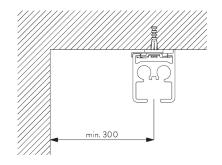

ite RAL 9016 or anodised aluminum, special colours possible
- Fabrics: refer to Silent Gliss fabric collection

#### Features:

- Very heavy duty, up to 270 kg curtain weight
- Various control options
- Emergency stop button
- Bendable



### SYSTEM SPECIFICATIONS

### A. SYSTEM DIMENSIONS



#### Max. curtain weights



#### **B. PROFILE**

Profile and bending information



# C. HOW TO MEASURE



- A: System width
- B: System height
- C: Distance between floor and fabric

Parallel mounting of profiles



For better overlapping, two profiles can be mounted in parallel. Min. 76 mm between centre parts of return pulleys.

### **FITTING**

# A. FITTING INFORMATION

For detailed fitting information, visit the Silent Gliss website.

Fixing points



#### **B. CEILING FITTING**

Clamp SG 6209





SG 6209

Clamp

#### C. MOTOR FITTING

Floor with frame SG 5813 and SG 5821 / SG 5822



Steel core rope is tensioned by using the weight of the motor. Vertical variation possible up to 190 mm.



**SG 5813** Floor mounting frame



**SG 5821** Anchor rail



**SG 5822** Sliding block

Wall with SG 5821 / SG 5822



Steel core rope is tensioned by using the weight of the motor. Vertical variation possible up to 190 mm.



SG 5821 Anchor rail



**SG 5822** Sliding block

Wall above track



### **MOTOR & CONTROLS**

### A. MOTOR FEATURES

| Motor                                                                     | SG 5805<br>230 V AC | SG 5805<br>115 V AC |
|---------------------------------------------------------------------------|---------------------|---------------------|
| Motor