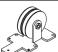

#### C. MOTOR FITTING

Floor with frame SG 5813 and SG 5821 / SG 5822

Steel core rope is tensioned by using the weight of the motor. Vertical variation possible up to 190 mm.

**SG 5813** Floor mounting frame

**SG 5821** Anchor rail

**SG 5822** Sliding block

Wall with SG 5821 / SG 5822

Steel core rope is tensioned by using the weight of the motor. Vertical variation possible up to 190 mm.

SG 5821 Anchor rail

**SG 5822** Sliding block