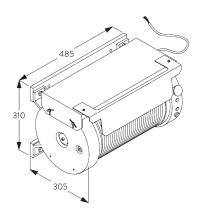

### B. MOTOR SPECIFICATIONS

See website for wiring diagram.

| Motor<br>dimensions | Power                             | Voltage                                    | Current                                                                                               | Frequency                                                                                                                           | System speed / sec                                                                                                                                                  |
|---------------------|-----------------------------------|--------------------------------------------|-------------------------------------------------------------------------------------------------------|-------------------------------------------------------------------------------------------------------------------------------------|---------------------------------------------------------------------------------------------------------------------------------------------------------------------|
|                     |                                   |                                            |                                                                                                       |                                                                                                                                     |                                                                                                                                                                     |
| 485 x W 305 x H 310 | 500 W                             | 230 V AC                                   | 2.2 A                                                                                                 | 50 Hz                                                                                                                               | 20 cm / sec                                                                                                                                                         |
| 485 x W 305 x H 310 | 550 W                             | 115 V AC                                   | 5 A                                                                                                   | 60 Hz                                                                                                                               | 20 cm / sec                                                                                                                                                         |
|                     | dimensions<br>485 x W 305 x H 310 | dimensions Power 485 x W 305 x H 310 500 W | dimensions         Power         Voltage           485 x W 305 x H 310         500 W         230 V AC | dimensions         Power         Voltage         Current           485 x W 305 x H 310         500 W         230 V AC         2.2 A | dimensions         Power         Voltage         Current         Frequency           485 x W 305 x H 310         500 W         230 V AC         2.2 A         50 Hz |

### C. MOTOR DIMENSIONS