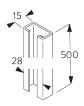

### SYSTEM SPECIFICATIONS

### A. SYSTEM DIMENSIONS



#### Max. curtain weights



#### **B. PROFILE**

Profile and bending information



# C. HOW TO MEASURE



- A: System width
- B: System height
- C: Distance between floor and fabric

Parallel mounting of profiles



For better overlapping, two profiles can be mounted in parallel. Min. 76 mm between centre parts of return pulleys.

### **FITTING**

# A. FITTING INFORMATION

For detailed fitting information, visit the Silent Gliss website.

Fixing points



#### **B. CEILING FITTING**

Clamp SG 6209





SG 6209

Clamp

#### C. MOTOR FITTING

Floor with frame SG 5813 and SG 5821 / SG 5822



Steel core rope is tensioned by using the weight of the motor. Vertical variation possible up to 190 mm.



**SG 5813** Floor mounting frame



**SG 5821** Anchor rail



**SG 5822** Sliding block

Wall with SG 5821 / SG 5822



Steel core rope is tensioned by using the weight of the motor. Vertical variation possible up to 190 mm.



SG 5821 Anchor rail



**SG 5822** Sliding block

Wall above track



### **MOTOR & CONTROLS**

### A. MOTOR FEATURES

| Motor                                                                     | SG 5805<br>230 V AC | SG 5805<br>115 V AC |
|---------------------------------------------------------------------------|---------------------|---------------------|
| Motor Features                                                            |                     |                     |
| Mechanical end-stop                                                       | •                   | •