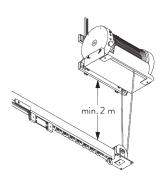

#### C. MOTOR FITTING

Floor with frame SG 5813 and SG 5821 / SG 5822

Steel core rope is tensioned by using the weight of the motor. Vertical variation possible up to 190 mm.

**SG 5813** Floor mounting frame

**SG 5821** Anchor rail

**SG 5822** Sliding block

Wall with SG 5821 / SG 5822

Steel core rope is tensioned by using the weight of the motor. Vertical variation possible up to 190 mm.

SG 5821 Anchor rail

**SG 5822** Sliding block