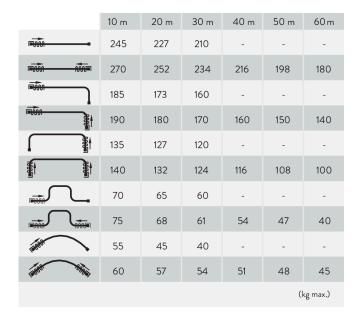

# SG 5800





#### **PRODUCT INFORMATION**

- Operation: motorised
- Range: L
- Fitting: ceiling, floor/wall motor fitting
- Colours: white RAL 9016 or anodised aluminum, special colours possible
- Fabrics: refer to Silent Gliss fabric collection

#### Features:

- Very heavy duty, up to 270 kg curtain weight
- Various control options
- Emergency stop button
- Bendable



### SYSTEM SPECIFICATIONS

### A. SYSTEM DIMENSIONS



#### Max. curtain weights



#### **B. PROFILE**

Profile and bending information



# C. HOW TO MEASURE



- A: System width
- B: System height
- C: Distance between floor and fabric

Parallel mounting of profiles



For better overlapping, two profiles can be mounted in parallel. Min. 76 mm between centre parts of return pulleys.

### **FITTING**

# A. FITTING INFORMATION

For detailed fitting information, visit the Silent Gliss website.

Fixing points



#### **B. CEILING FITTING**

Clamp SG 6209





SG 6209

Clamp

#### C. MOTOR FITTING

Floor with frame SG 5813 and SG 5821 / SG 5822



Steel core rope is tensioned by using the weight of the motor. Vertical variation possible up to 190 mm.



**SG 5813** Floor mounting frame



**SG 5821** Anchor rail



**SG 5822** Sliding block

Wall with SG 5821 / SG 5822