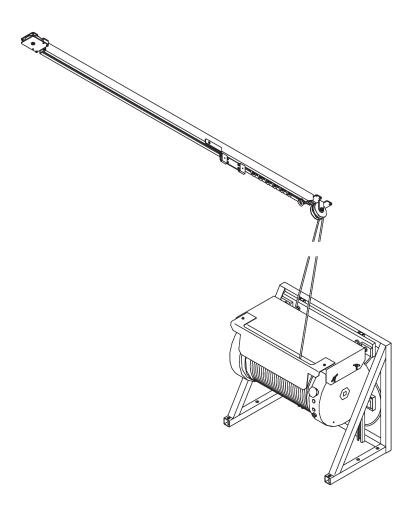

#### C. MOTOR FITTING

Floor with frame SG 5813 and SG 5821 / SG 5822

Steel core rope is tensioned by using the weight of the motor. Vertical variation possible up to 190 mm.

**SG 5813** Floor mounting frame

**SG 5821** Anchor rail

**SG 5822** Sliding block

Wall with SG 5821 / SG 5822

Steel core rope is tensioned by using the weight of the motor. Vertical variation possible up to 190 mm.

SG 5821 Anchor rail

**SG 5822** Sliding block